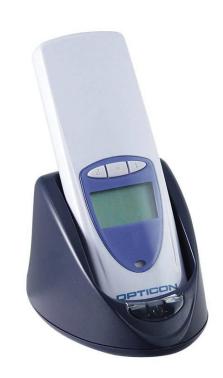

### Information brochure

EasyScan, your badge reader solution

## Our device, your solution

- With a visible display to make data capture easy for everyone.
- Small and lightweight.
- With enough memory to accommodate an entire day of scanning.
- Handy for gathering market research data, creating lists or numerous other professional data collection tasks.