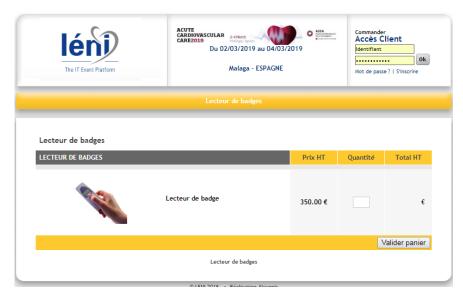

## Place your order

Put your order through our dedicated web shop:

https://www.events-eurodocument.com/ehracongress2019

Just click on the yellow part "Badge Reader" to begin the process (no need for any ID nor password in the right upper part)

Don't forget to validate your basket