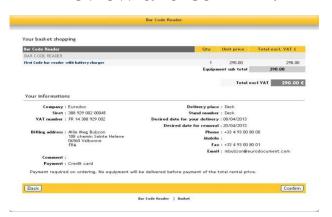

# Finalize you order

Fill in the fields paying attention to the mandatory ones.

- Delivery place is the venue.
- Setup and dismantle dates are not required.
- VAT number is mandatory.

  If you are outside Europe just type 00000
- Choose your payment mode.

Review and confirm.

Process the payment.

| Bar Code Reader                                                                | Qty                | Unit price     | Total excl. VAT € |
|--------------------------------------------------------------------------------|--------------------|----------------|-------------------|
| BAR CODE READER                                                                |                    |                |                   |
| First Code bar reader with battery charger                                     | 1                  | 290.00         | 290.00            |
|                                                                                | Equip              | ment sub total | 290.00            |
| Your order as been recorded, - Your payment is safeguarded by SSL, please sele | ect your card beli | w 🔒 💳 角        | i                 |
|                                                                                | _                  |                |                   |